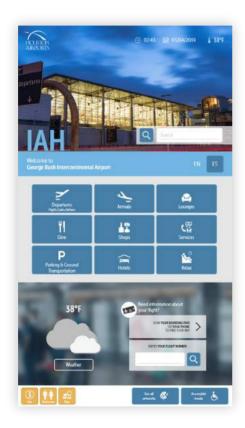

system, regardless of height or ability (PRM)



Synchronisation with other digital platforms used by airport (CRM)





Navigate on intuitive ViaDirect 2D map on your smartphone and website



Step-by-step itine-



Multi-touch interface: zoom in/out, 360° rotation



Unique CMS



Web platform, nothing to download and no registration needed

#### VIADIRECT MULTI-DEVICE



#### **FUNCTIONALITIES OVERVIEW**





## STATISTICS REPORT



www.viadirect.com

- ViaDirect solutions send you every month a statistics report with all the information about your kiosks as:
  - Number of users
  - Number of itineraries displayed
  - Average time of use and frequency
  - Distribution of screens displayed per kiosk
  - Main services searched



## **HOUSTON AIRPORTS (HOU & IAH)**

Houston (USA), 2018







#### ZHUHAI AIRPORT (ZHU)

Zhuhai (China), 2020





#### LOS ANGELES AIRPORT (LAX)

Los Angeles (USA), 2018







### **BOLOGNA AIRPORT (BLQ)**

Bologna (Italy), 2015





## **COPENHAGEN AIRPORT (KASTRUP/CPH)**

Copenhagen (Denmark), 2018





## **BUDAPEST AIRPORT (BUD)**

Budapest (Hungary), 2020





## FOR ANY FURTHER INFORMATION





www.viadirect.com

9000