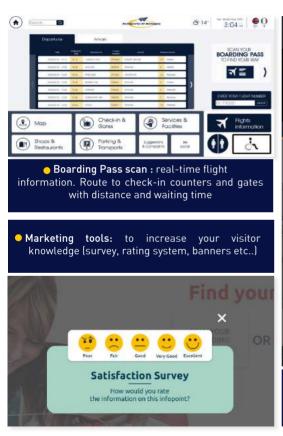

Marketing tools to increase visitor knowledge (survey, rating system, etc.)

Every person can access the system, regardless of height or ability (PRM)

Synchronisation with other digital platforms used by airport (CRM)