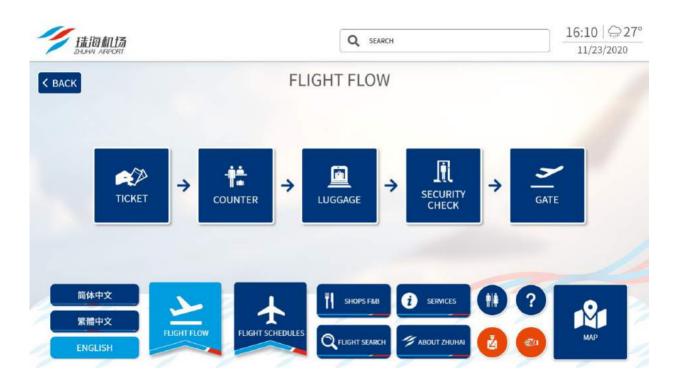

#### **OUR SOFTWARE**

Multi-touch interactive 3D map

Eye-catching interface design

Multiple integration possibilities for external content (queue management system, flight information, etc.)

Fast search engine of desired destination: gates, check-in desks, shops, restaurants, services, car parks ...

#### ZHUHAI AIRPORT (ZHU)

Zhuhai (China), 2020