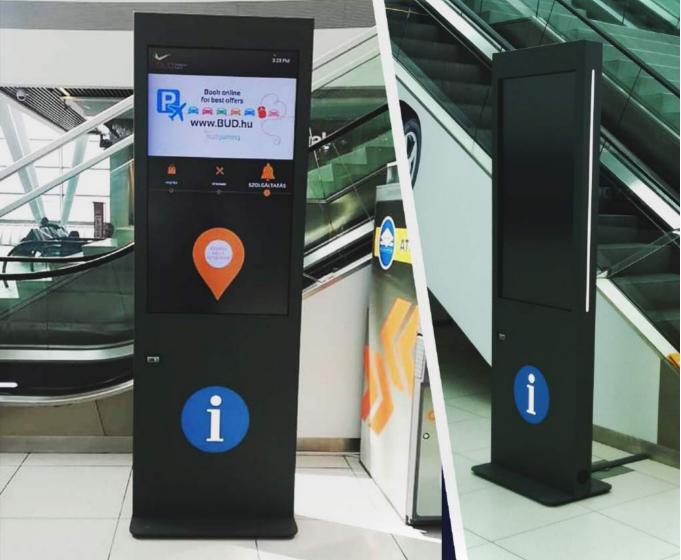

#### **OUR INTERACTIVE KIOSKS**

- Indoor and outdoor kiosks according to your needs.
- Compact design to avoid inconvenience with patients and stretcher circulation.
- Maintenance / Disinfection: Easy and quick information