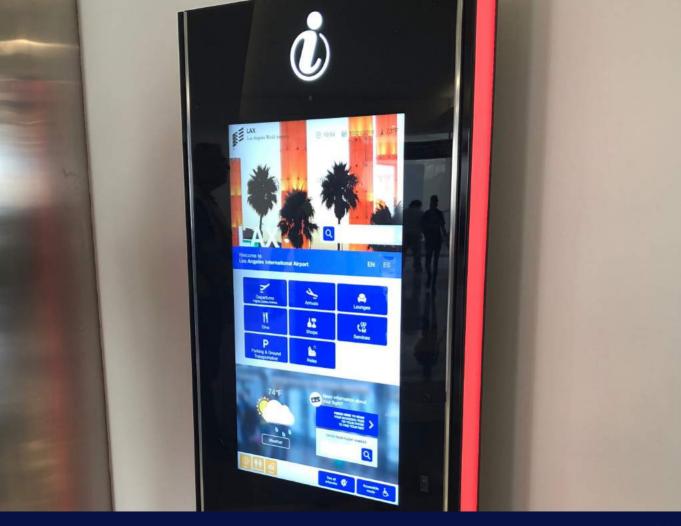

nisation with other digital platforms used by airport (CRM)





Navigate on intuitive ViaDirect 2D map on your smartphone and website



Step-by-step itine-



Multi-touch interface: zoom in/out, 360° rotation



Unique CMS



Web platform, nothing to download and no registration needed

#### VIADIRECT MULTI-DEVICE



#### **FUNCTIONALITIES OVERVIEW**





## STATISTICS REPORT



www.viadirect.com

- ViaDirect solutions send you every month a statistics report with all the information about your kiosks as:
  - Number of users
  - Number of itineraries displayed
  - Average time of use and frequency
  - Distribution of screens displayed per kiosk
  - Main services searched



## **HOUSTON AIRPORTS (HOU & IAH)**

Houston (USA), 2018







#### ZHUHAI AIRPORT (ZHU)

Zhuhai (China), 2020





#### LOS ANGELES AIRPORT (LAX)

Los Angeles (USA), 2018







### **BOLOGNA AIRPORT (BLQ)**

Bologna (Italy), 2015





## **COPENHAGEN AIRPORT (KASTRUP/CPH)**

Copenhagen (Denmark), 2018





## **BUDAPEST AIRPORT (BUD)**

Budapest (Hungary), 2020





## FOR ANY FURTHER INFORMATION





www.viadirect.com

9000