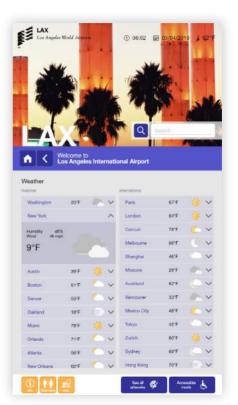

Navigate on intuitive ViaDirect 2D map on your smartphone and website



Step-by-step itine-



Multi-touch interface: zoom in/out, 360° rotation



Unique CMS



Web platform, nothing to download and no registration needed

#### VIADIRECT MULTI-DEVICE



#### **FUNCTIONALITIES OVERVIEW**





## STATISTICS REPORT



www.viadirect.com

- ViaDirect solutions send you every month a statistics report with all the information about your kiosks as:
  - Number of users
  - Number of itineraries displayed
  - Average time of use and frequency
  - Distribution of screens displayed per kiosk
  - Main services searched



## **HOUSTON AIRPORTS (HOU & IAH)**

Houston (USA), 2018







#### ZHUHAI AIRPORT (ZHU)

Zhuhai (China), 2020





#### LOS ANGELES AIRPORT (LAX)

Los Angeles (USA), 2018







### **BOLOGNA AIRPORT (BLQ)**

Bologna (Italy), 2015





## **COPENHAGEN AIRPORT (KASTRUP/CPH)**

Copenhagen (Denmark), 2018





## **BUDAPEST AIRPORT (BUD)**

Budapest (Hungary), 2020





## FOR ANY FURTHER INFORMATION





www.viadirect.com

9000