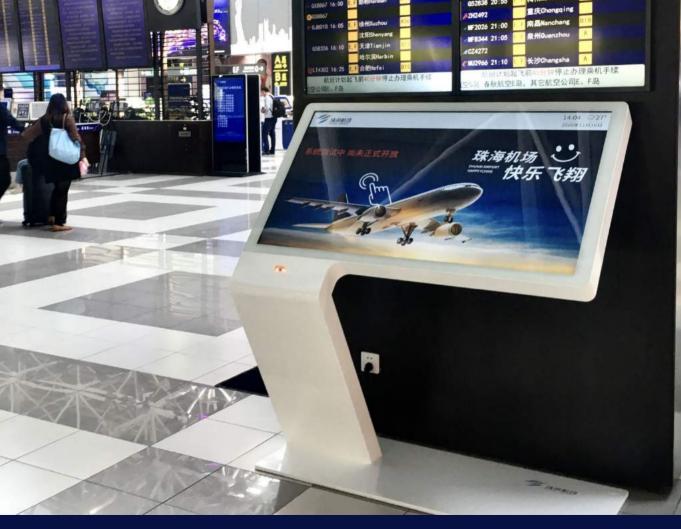

With this in mind, ViaDirect has developed an innovative wayfinding solution, in the form of an interactive kiosk that gives passengers valuable information about their flight (via the scan of boarding pass), helps them find their check-in desk, and provides them with the shortest possible route to their departure gate, taking into account their accessibility requirements. Based on a 3D user-oriented map, this single point of contact also allows customers to easily find their way throughout the terminals and to search amongst the hundreds of possibilities made available to them, whether it be duty-free stores, refreshment and dining options, or leisure and relaxation areas.

#### ZHUHAI AIRPORT (ZHU)

Zhuhai (China), 2020