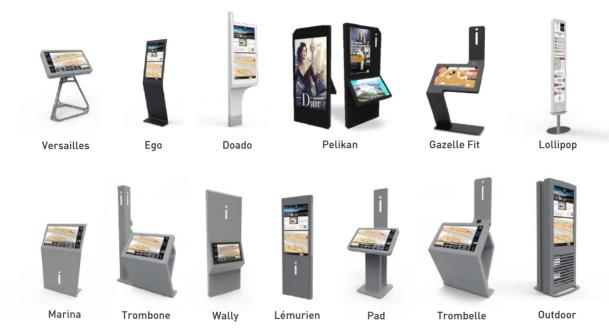

#### **OUR INTERACTIVE KIOSKS**

- Indoor and outdoor kiosks according to your needs.
- Compact design to avoid inconvenience with patients and stretcher circulation.
- Maintenance / Disinfection: Easy and quick information