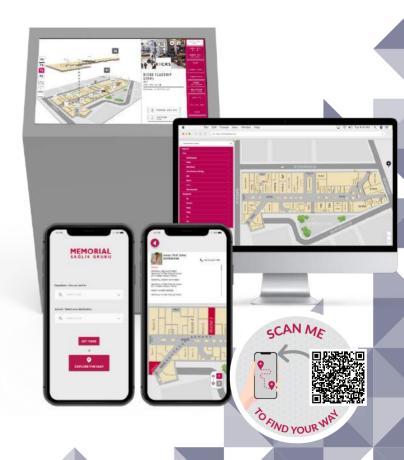

#### **OUR SOFTWARE**

Multi-touch interactive 3D map

Eye-catching interface design

Multiple integration possibilities for external content (queue management system, flight information, etc.)

Fast search engine of desired destination: gates, check-in desks, shops, restaurants, services, car parks ...

Navigate on intuitive ViaDirect 2D map on your smartphone and website

Step-by-step itine-

Multi-touch interface: zoom in/out, 360° rotation

Unique CMS

Web platform, nothing to download and no registration needed