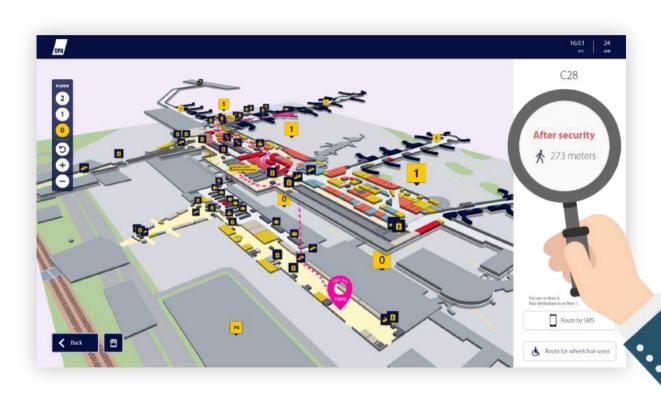

With this in mind, ViaDirect has developed an innovative wayfinding solution, in the form of an interactive kiosk that gives passengers valuable information about their flight (via the scan of boarding pass), helps them find their check-in desk, and provides them with the shortest possible route to their departure gate, taking into account their accessibility requirements. Based on a 3D user-oriented map, this single point of contact also allows customers to easily find their way throughout the terminals and to search amongst the hundreds of possibilities made available to them, whether it be duty-free stores, refreshment and dining options, or leisure and relaxation areas.

#### **OUR SOFTWARE**

Multi-touch interactive 3D map

Eye-catching interface design

Multiple integration possibilities for external content (queue management system, flight information, etc.)

Fast search engine of desired destination: gates, check-in desks, shops, restaurants, services, car parks ...

Marketing tools to increase visitor knowledge (survey, rating system, etc.)

Every person can access the system, regardless of height or ability (PRM)

Synchronisation with other digital platforms used by airport (CRM)