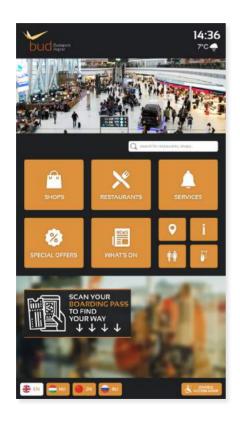

#### **OUR SOFTWARE**

Multi-touch interactive 3D map

Eye-catching interface design

Multiple integration possibilities for external content (queue management system, flight information, etc.)

Fast search engine of desired destination: gates, check-in desks, shops, restaurants, services, car parks ...

Navigate on intuitive ViaDirect 2D map on your smartphone and website

Step-by-step itine-

Multi-touch interface: zoom in/out, 360° rotation

Unique CMS

Web platform, nothing to download and no registration needed