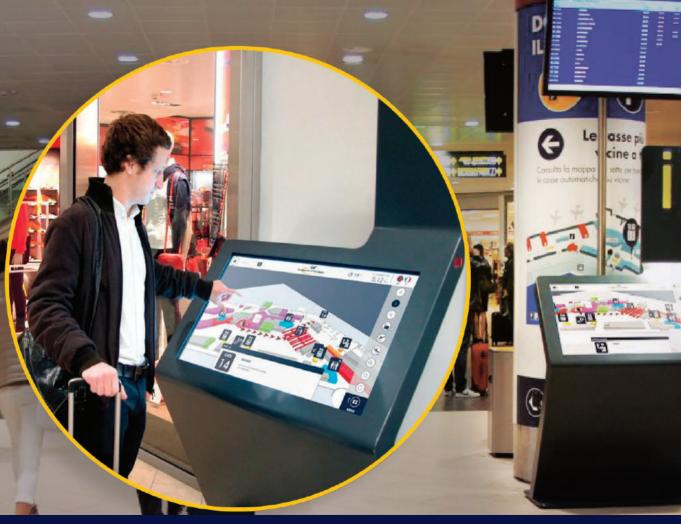

With this in mind, ViaDirect has developed an innovative wayfinding solution, in the form of an interactive kiosk that gives passengers valuable information about their flight (via the scan of boarding pass), helps them find their check-in desk, and provides them with the shortest possible route to their departure gate, taking into account their accessibility requirements. Based on a 3D user-oriented map, this single point of contact also allows customers to easily find their way throughout the terminals and to search amongst the hundreds of possibilities made available to them, whether it be duty-free stores, refreshment and dining options, or leisure and relaxation areas.

#### **OUR INTERACTIVE KIOSKS**

- Indoor and outdoor kiosks according to your needs.
- Compact design to avoid inconvenience with patients and stretcher circulation.
- Maintenance / Disinfection: Easy and quick information