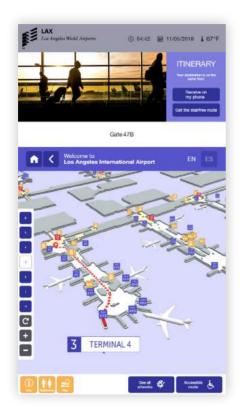

Navigate on intuitive ViaDirect 2D map on your smartphone and website

Step-by-step itine-

Multi-touch interface: zoom in/out, 360° rotation

Unique CMS

Web platform, nothing to download and no registration needed

#### LOS ANGELES AIRPORT (LAX)

Los Angeles (USA), 2018