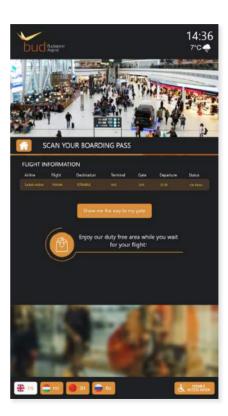

With this in mind, ViaDirect has developed an innovative wayfinding solution, in the form of an interactive kiosk that gives passengers valuable information about their flight (via the scan of boarding pass), helps them find their check-in desk, and provides them with the shortest possible route to their departure gate, taking into account their accessibility requirements. Based on a 3D user-oriented map, this single point of contact also allows customers to easily find their way throughout the terminals and to search amongst the hundreds of possibilities made available to them, whether it be duty-free stores, refreshment and dining options, or leisure and relaxation areas.

#### **OUR SOFTWARE**

Multi-touch interactive 3D map

Eye-catching interface design

Multiple integration possibilities for external content (queue management system, flight information, etc.)

Fast search engine of desired destination: gates, check-in desks, shops, restaurants, services, car parks ...