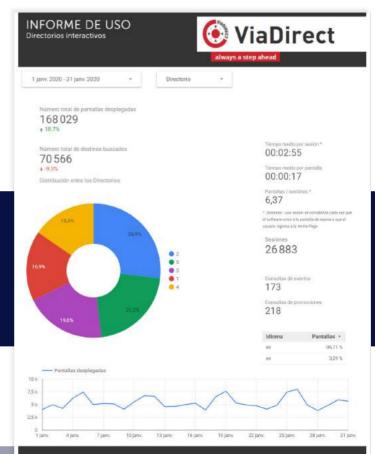

## STATISTICS REPORT

www.viadirect.com

- ViaDirect solutions send you every month a statistics report with all the information about your kiosks as:
  - Number of users
  - Number of itineraries displayed
  - Average time of use and frequency
  - Distribution of screens displayed per kiosk
  - Main services searched